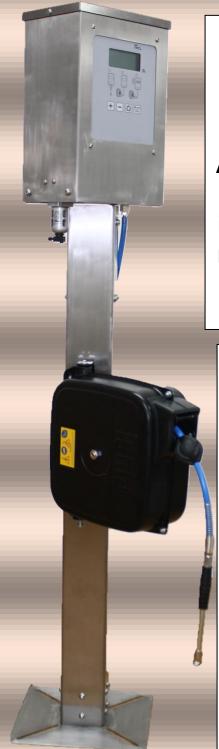

## Stainless-Steel Tower with Rotating Display

**Integrated design** incorporating the PCL **ACCURA** Precision measuring system.

A built-in filter/water trap with push button drain is mounted in an easy to reach position under the inflator.

## Piusi hose reel

- Galvanized steel structure moulded with electrostatic polyester powder coating
- The hose can be locked at the desired length
- 15meter X 8mm polyurethane hose reinforced with textile braid
- spring-driven retractable hose reel

Ū

The 350° swivelling head assembly can be positioned to face either side of the driveway.

No unnecessary exposed pipes or fittings, even the control buttons on the inflator are touch sensitive to avoid wear.