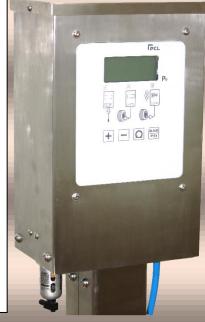

## Stainless-Steel Tower with Rotating Display

**Integrated design** incorporating the PCL **ACCURA** Precision measuring system.

A built-in filter/water trap with push button drain is mounted in an easy to reach position under the inflator.

Ū

The 350° swivelling head assembly can be positioned to face either side of the driveway.

No unnecessary exposed pipes or fittings, even the control buttons on the inflator are touch sensitive to avoid wear.